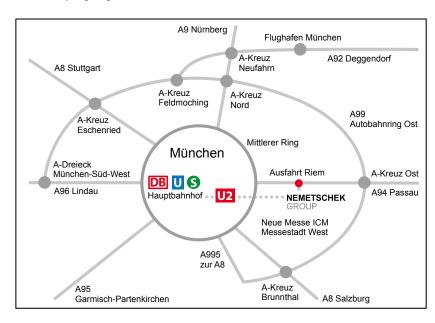

### By Car: From outside of Munich

Travelling on the A 94 to Munich, leave the A 94 at the "Riem" exit; turn left at the next traffic light onto "An-der-Point-Straße". After 250 m turn right onto "Am Hüllgraben" and after circa 100 m turn left onto "Hanns-Schwindt-Straße". The headquarters of the Nemetschek SE are located in the last building on the left-hand-side (before next crossing). Turn left into the underground car park and ring to contact the front desk.

Travel on the "Mittlerer Ring" and follow the "Neue Messe/ICM" signs. Turn onto the A 94 "Passau". After approximately 5 km leave at the "Riem" exit. Turn right at the next traffic light onto "An-der-Point-Straße". Then turn right onto "Am Hüllgraben" and after approximately 100 m turn left onto "Hanns-Schwindt-Straße". The headquarters of the Nemetschek SE are located in the last building on the left-hand-side (before next crossing). Turn left into the underground car park and ring to contact the front desk.